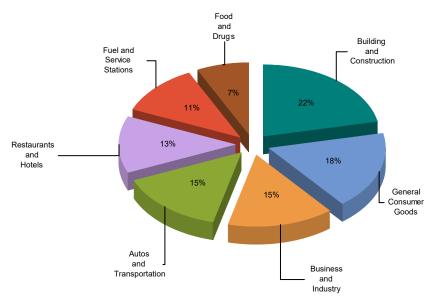

## MAJOR INDUSTRY GROUPS

| Major Industry Group      | <u>Count</u> | <u>4Q23</u> | 4Q22    | \$ Change | % Change |
|---------------------------|--------------|-------------|---------|-----------|----------|
| Building and Construction | 447          | 157,273     | 158,854 | (1,581)   | -1.0%    |
| General Consumer Goods    | 2,458        | 128,776     | 152,523 | (23,747)  | -15.6%   |
| Business and Industry     | 3,423        | 108,199     | 123,482 | (15,283)  | -12.4%   |
| Autos and Transportation  | 669          | 107,199     | 127,098 | (19,899)  | -15.7%   |
| Restaurants and Hotels    | 178          | 92,579      | 93,923  | (1,344)   | -1.4%    |
| Fuel and Service Stations | 51           | 83,441      | 82,402  | 1,039     | 1.3%     |
| Food and Drugs            | 103          | 52,327      | 66,520  | (14,193)  | -21.3%   |
| Transfers & Unidentified  | 1,548        | 9,674       | 11,672  | (1,998)   | -17.1%   |
| State and County Pools    | -            | 0           | 0       | 0         | -N/A-    |
| Total                     | 8,877        | 739,468     | 816,474 | (77,006)  | -9.4%    |

## **4Q23 Percent of Total**