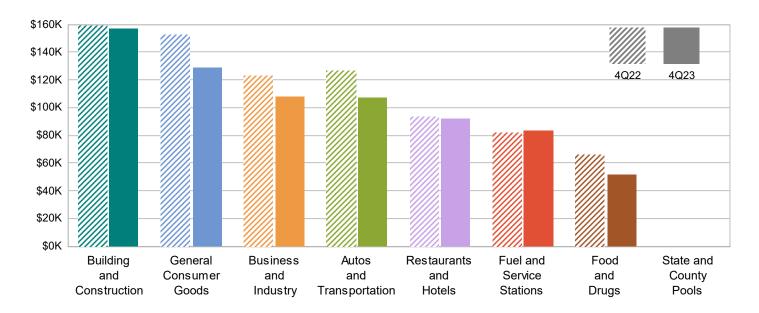

## MAJOR INDUSTRY GROUPS

| Major Industry Group      | <u>Count</u> | <u>4Q23</u> | 4Q22    | \$ Change | % Change |
|---------------------------|--------------|-------------|---------|-----------|----------|
| Building and Construction | 447          | 157,273     | 158,854 | (1,581)   | -1.0%    |
| General Consumer Goods    | 2,458        | 128,776     | 152,523 | (23,747)  | -15.6%   |
| Business and Industry     | 3,423        | 108,199     | 123,482 | (15,283)  | -12.4%   |
| Autos and Transportation  | 669          | 107,199     | 127,098 | (19,899)  | -15.7%   |
| Restaurants and Hotels    | 178          | 92,579      | 93,923  | (1,344)   | -1.4%    |
| Fuel and Service Stations | 51           | 83,441      | 82,402  | 1,039     | 1.3%     |
| Food and Drugs            | 103          | 52,327      | 66,520  | (14,193)  | -21.3%   |
| Transfers & Unidentified  | 1,548        | 9,674       | 11,672  | (1,998)   | -17.1%   |
| State and County Pools    | -            | 0           | 0       | 0         | -N/A-    |
| Total                     | 8,877        | 739,468     | 816,474 | (77,006)  | -9.4%    |

## 4Q22 Compared To 4Q23